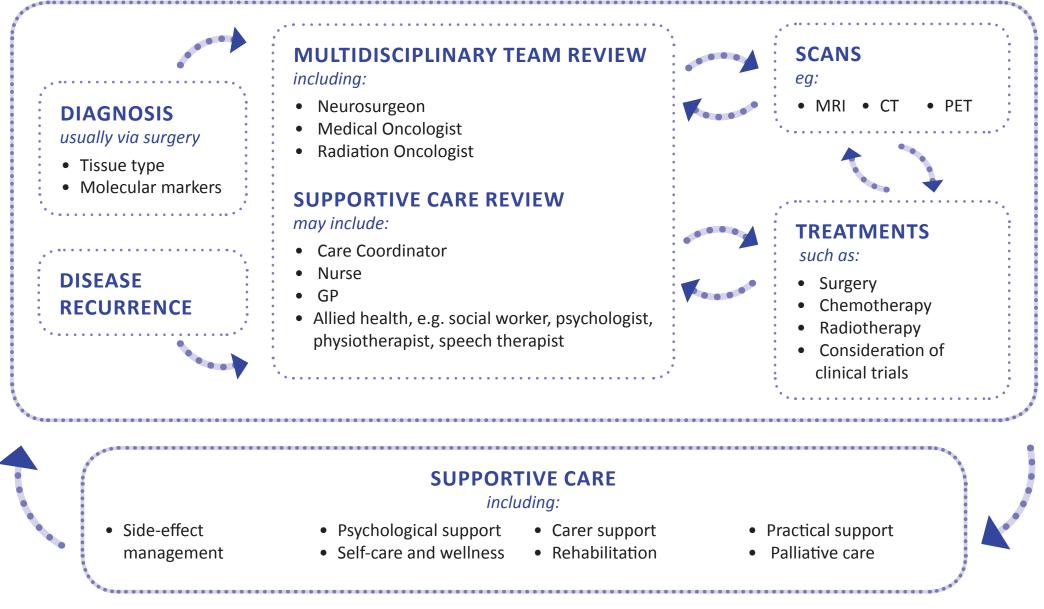

#### AUSTRALIAN CLINICAL TRIALS

Find clinical trials australianclinicaltrials.gov.au

**YOUR BRAIN TUMOUR** 

**PATHWAY** 

This plan has been designed to help you

# YOUR BRAIN TUMOUR **Pathway**

The Supporting People with a Brain Tumour project is a Cancer Australia Supporting people with cancer Grant initiative, funded by the Australian Government.